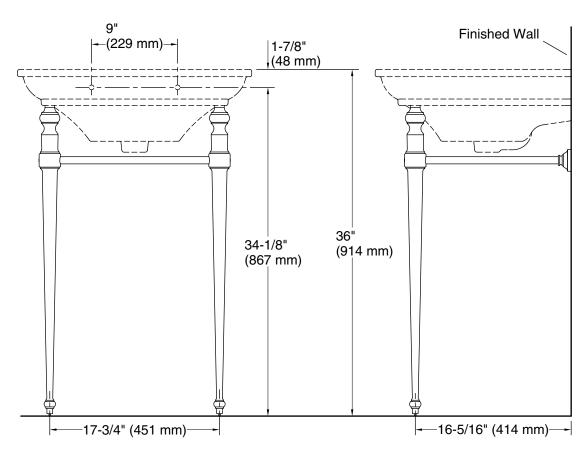

## **Memoirs® Stately**

Console Table Legs K-30007

### **Technical Information**

All product dimensions are nominal.

Material: Brass