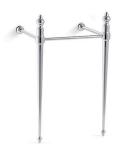

### Memoirs® Stately

Console Table Legs K-30007

### **Features**

- Set of two legs.
- Combines with the K-29999 Memoirs Stately 24" bathroom sink for a complete console table solution.
- Includes a towel rail.
- Integrated leveling feature.
- Coordinates with other products in the Memoirs collection.

### Material

Solid brass.